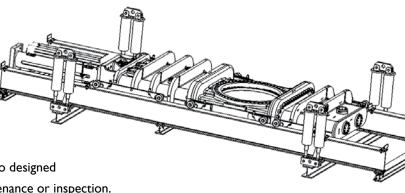

## DeltaGlide<sup>™</sup> Bottom Unheading Valve Support and Maintenance System

be-

## DeltaGlide<sup>™</sup> Technical Specifications

The DeltaGlide support and maintenance system is designed to facilitate installation of DeltaValve's bottom unheaing valves. It is also designed to maintain alignment of separated valve components during maintenance or inspection.