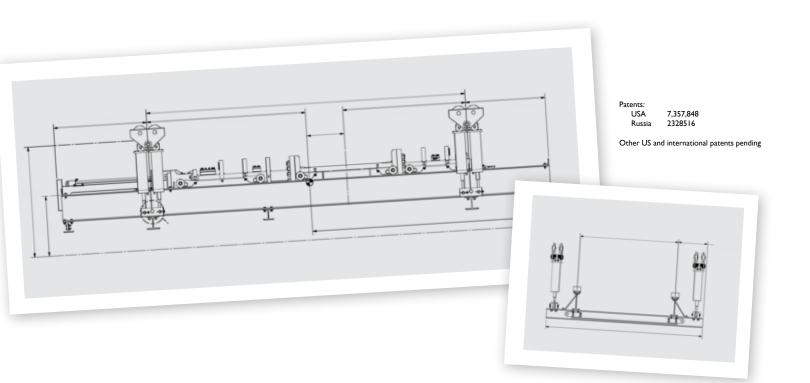

## DeltaGlide<sup>™</sup> Technical Specifications

The DeltaGlide support and maintenance system is designed to facilitate installation of DeltaValve's bottom unheaing valves. It is also designed to maintain alignment of separated valve components during maintenance or inspection.

| Construction:    | Fabricated                                                                                                                                                                   |
|------------------|------------------------------------------------------------------------------------------------------------------------------------------------------------------------------|
| Metallurgy:      | A992 HSLA structured carbon steel to -20F (optional A516 Gr70 to -55F)                                                                                                       |
| Dimensions:      | L 400" × W 176" × H 36"                                                                                                                                                      |
| Weight:          | 15,000 lbs. +/-                                                                                                                                                              |
| Support:         | Engineered spring hanger<br>(Optional: DeltaLift™hydraulic vertical lift system with positive lockout)                                                                       |
| Function:        | System designed to support unheading valve and accommodate vertical and lateral drum movement during cycles<br>Facilitates disassembly of unheading valve on the switch deck |
| Maintainability: | Reduce down time and increase personnel safety                                                                                                                               |